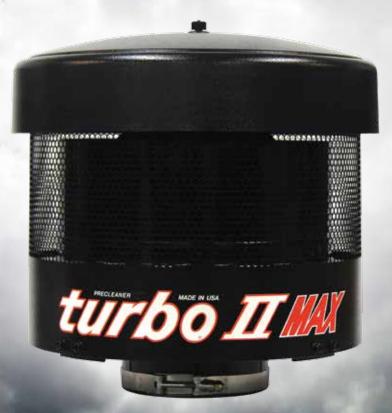

## PRECLEANER MADE IN USA OR OTHER PROPERTY OF THE PROPERTY OF T

**MAXIMUM PROTECTION AND PERFORMANCE** 

## turbo IT MAX features:

- Same great top down air flow design as the turbo<sup>®</sup>II for highest efficiency
- Added protection for heavy rain and snow
- New larger hexagonal screen with 2 times the debris blocking surface area
- •Available in Model 68 which boasts 700 1100 CFM
- •Inlet sizes of 6", 7" and 8"
- Model 46 MAX available soon