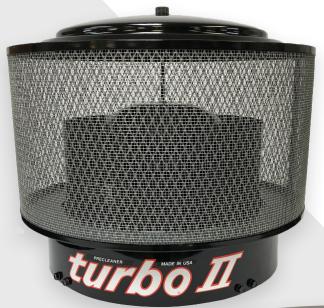

## **TOUGH MADE TOUGHER**

- Same great features as the turbo® II with an added layer of protection
- Additional Prescreen adds more than 3 times the debris catching surface area
- Prescreen captures airborne debris Leaves, Paper, Chaff, Plastic Bags and other large airborne materials
- · Easily cleaned without having to take the unit apart
- · A necessity for landfill and agriculture applications
- turbo® HD prescreens available on turbo® II Model 46 and Model 68
- Also available as a retrofit kit for existing turbo® II Model 46 and Model 68