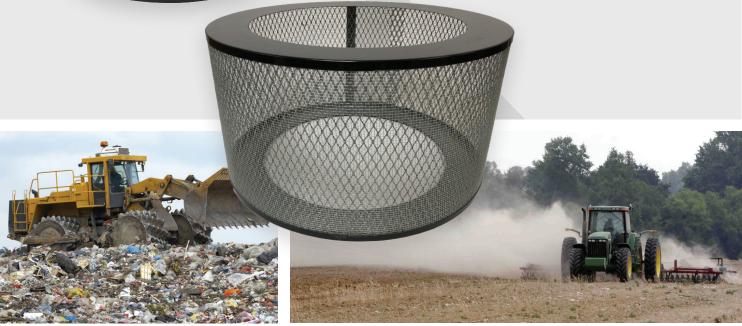

## **TOUGH MADE TOUGHER**

- Same great features as the turbo® II with an added layer of protection
- Additional Prescreen adds more than 3 times the debris catching surface area
- Prescreen captures airborne debris Leaves, Paper, Chaff, Plastic Bags and other large airborne materials
- · Easily cleaned without having to take the unit apart
- · A necessity for landfill and agriculture applications
- turbo® HD prescreens available on turbo® II Model 46 and Model 68
- Also available as a retrofit kit for existing turbo® II Model 46 and Model 68